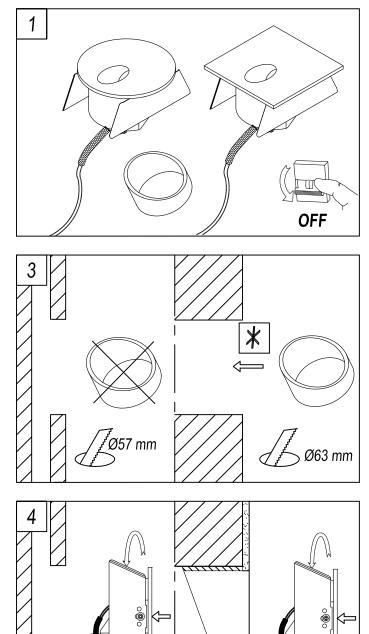

## Description

Recessed LED wall lights produced in machined aluminium. Includes a direct mains supply LED module (110V and 220V versions) with warm white colour temperature. Available in two finishes in (white or grey) and in different shapes (square or round). Accessory for installation in masonry walls included.

### **GEAR**

Gear included: Yes, electronic

Lm<sup>(R)</sup>: Actual flow of light when taking into account the efficiency of the optics and/or diffuser.

Scale 1:1

| REF.          | LAMP      | VOLTAGE |
|---------------|-----------|---------|
| 55-1573-14-00 | LED 3000K | 220V    |
| 55-1573-N3-00 | LED 3000K | 220V    |
| 55-1574-14-00 | LED 3000K | 220V    |
| 55-1574-N3-00 | LED 3000K | 220V    |
| 55-1699-14-00 | LED 3000K | 110V    |
| 55-1699-N3-00 | LED 3000K | 110V    |
| 55-1701-14-00 | LED 3000K | 110V    |
| 55-1701-N3-00 | LED 3000K | 110V    |