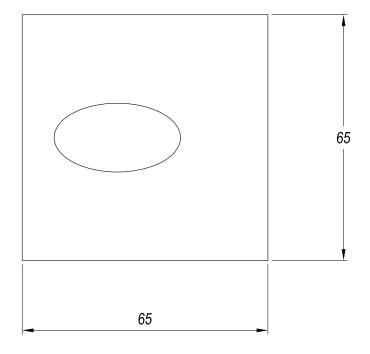

### **GEAR**

Gear included: Yes, electronic

Lm<sup>(R)</sup>: Actual flow of light when taking into account the efficiency of the optics and/or diffuser.

Scale 1:1

| REF.          | LAMP      | VOLTAGE |
|---------------|-----------|---------|
| 55-1573-14-00 | LED 3000K | 220V    |
| 55-1573-N3-00 | LED 3000K | 220V    |
| 55-1574-14-00 | LED 3000K | 220V    |
| 55-1574-N3-00 | LED 3000K | 220V    |
| 55-1699-14-00 | LED 3000K | 110V    |
| 55-1699-N3-00 | LED 3000K | 110V    |
| 55-1701-14-00 | LED 3000K | 110V    |
| 55-1701-N3-00 | LED 3000K | 110V    |