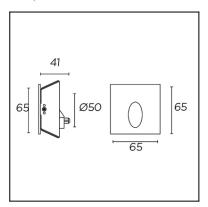

### **GEAR**

Gear included: Yes, electronic

Lm<sup>(R)</sup>: Actual flow of light when taking into account the efficiency of the optics and/or diffuser.

Scale 1:1

| REF.          | LAMP      | VOLTAGE |
|---------------|-----------|---------|
| 55-1573-14-00 | LED 3000K | 220V    |
| 55-1573-N3-00 | LED 3000K | 220V    |
| 55-1574-14-00 | LED 3000K | 220V    |
| 55-1574-N3-00 | LED 3000K | 220V    |
| 55-1699-14-00 | LED 3000K | 110V    |
| 55-1699-N3-00 | LED 3000K | 110V    |
| 55-1701-14-00 | LED 3000K | 110V    |
| 55-1701-N3-00 | LED 3000K | 110V    |