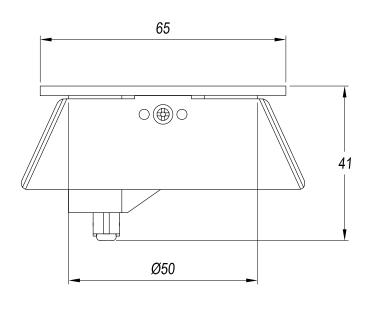

### **GEAR**

Gear included: Yes, electronic

Lm<sup>(R)</sup>: Actual flow of light when taking into account the efficiency of the optics and/or diffuser.

Scale 1:1

| REF.          | LAMP      | VOLTAGE |
|---------------|-----------|---------|
| 55-1573-14-00 | LED 3000K | 220V    |
| 55-1573-N3-00 | LED 3000K | 220V    |
| 55-1574-14-00 | LED 3000K | 220V    |
| 55-1574-N3-00 | LED 3000K | 220V    |
| 55-1699-14-00 | LED 3000K | 110V    |
| 55-1699-N3-00 | LED 3000K | 110V    |
| 55-1701-14-00 | LED 3000K | 110V    |
| 55-1701-N3-00 | LED 3000K | 110V    |