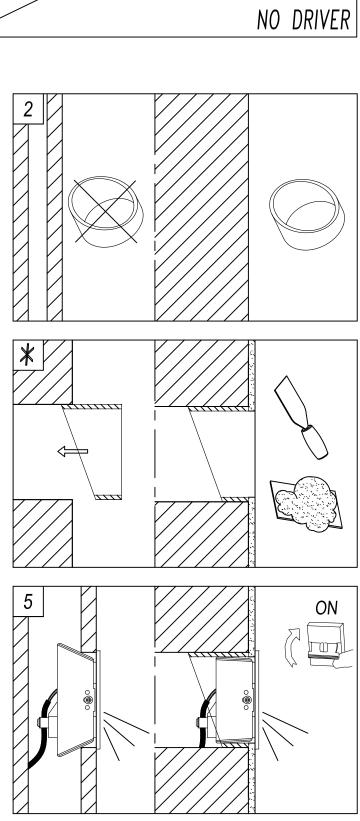

## Description

Recessed LED wall lights produced in machined aluminium. Includes a direct mains supply LED module (110V and 220V versions) with warm white colour temperature. Available in two finishes in (white or grey) and in different shapes (square or round). Accessory for installation in masonry walls included.

### **GEAR**

Gear included: Yes, electronic

Lm<sup>(R)</sup>: Actual flow of light when taking into account the efficiency of the optics and/or diffuser.

Scale 1:1

| REF.          | LAMP      | VOLTAGE |
|---------------|-----------|---------|
| 55-1573-14-00 | LED 3000K | 220V    |
| 55-1573-N3-00 | LED 3000K | 220V    |
| 55-1574-14-00 | LED 3000K | 220V    |
| 55-1574-N3-00 | LED 3000K | 220V    |
| 55-1699-14-00 | LED 3000K | 110V    |
| 55-1699-N3-00 | LED 3000K | 110V    |
| 55-1701-14-00 | LED 3000K | 110V    |
| 55-1701-N3-00 | LED 3000K | 110V    |