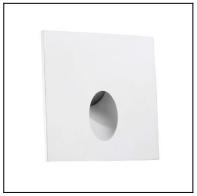

## Description

Recessed LED wall lights produced in machined aluminium. Includes a direct mains supply LED module (110V and 220V versions) with warm white colour temperature. Available in two finishes in (white or grey) and in different shapes (square or round). Accessory for installation in masonry walls included.